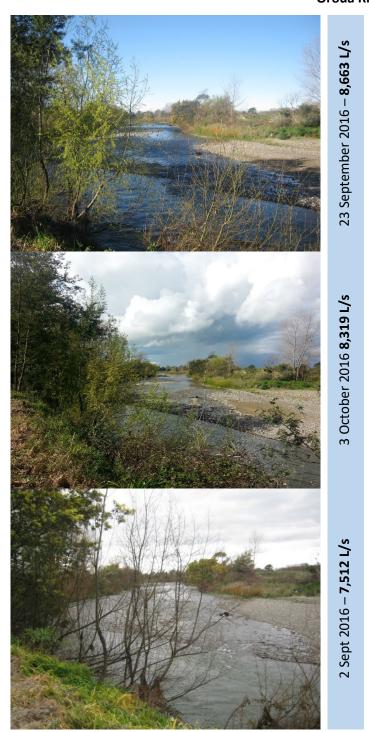

Attachment B
Oroua River flow photographs Taken from Paule Street, Feilding

Attachment B
Oroua River flow photographs Taken from Paule Street, Feilding

Median - 6,971 L/s

Flow statistics for the Oroua River at Kawa Wool, from Henderson and Diettrich (2007).

| Flow statistic                        | Value (I/s) |
|---------------------------------------|-------------|
| MALF                                  | 1,240       |
| Half median flow                      | 3,486       |
| Median flow                           | 6,971       |
| 20th percentile exceedance flow (Q20) | 16,078      |
| 3 × median flow                       | 20,913      |

• Note that no data is currently available for river flows at Kawa Wool, so data from Almadale Slackline (upstream from Feilding) have been used.