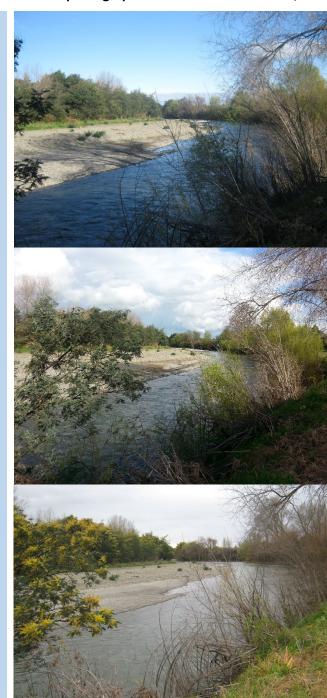

Attachment B
Oroua River flow photographs Taken from Paule Street, Feilding

Attachment B
Oroua River flow photographs Taken from Paule Street, Feilding

Median - 6,971 L/s

Flow statistics for the Oroua River at Kawa Wool, from Henderson and Diettrich (2007).

| Flow statistic                        | Value (I/s) |
|---------------------------------------|-------------|
| MALF                                  | 1,240       |
| Half median flow                      | 3,486       |
| Median flow                           | 6,971       |
| 20th percentile exceedance flow (Q20) | 16,078      |
| 3 × median flow                       | 20,913      |

• Note that no data is currently available for river flows at Kawa Wool, so data from Almadale Slackline (upstream from Feilding) have been used.