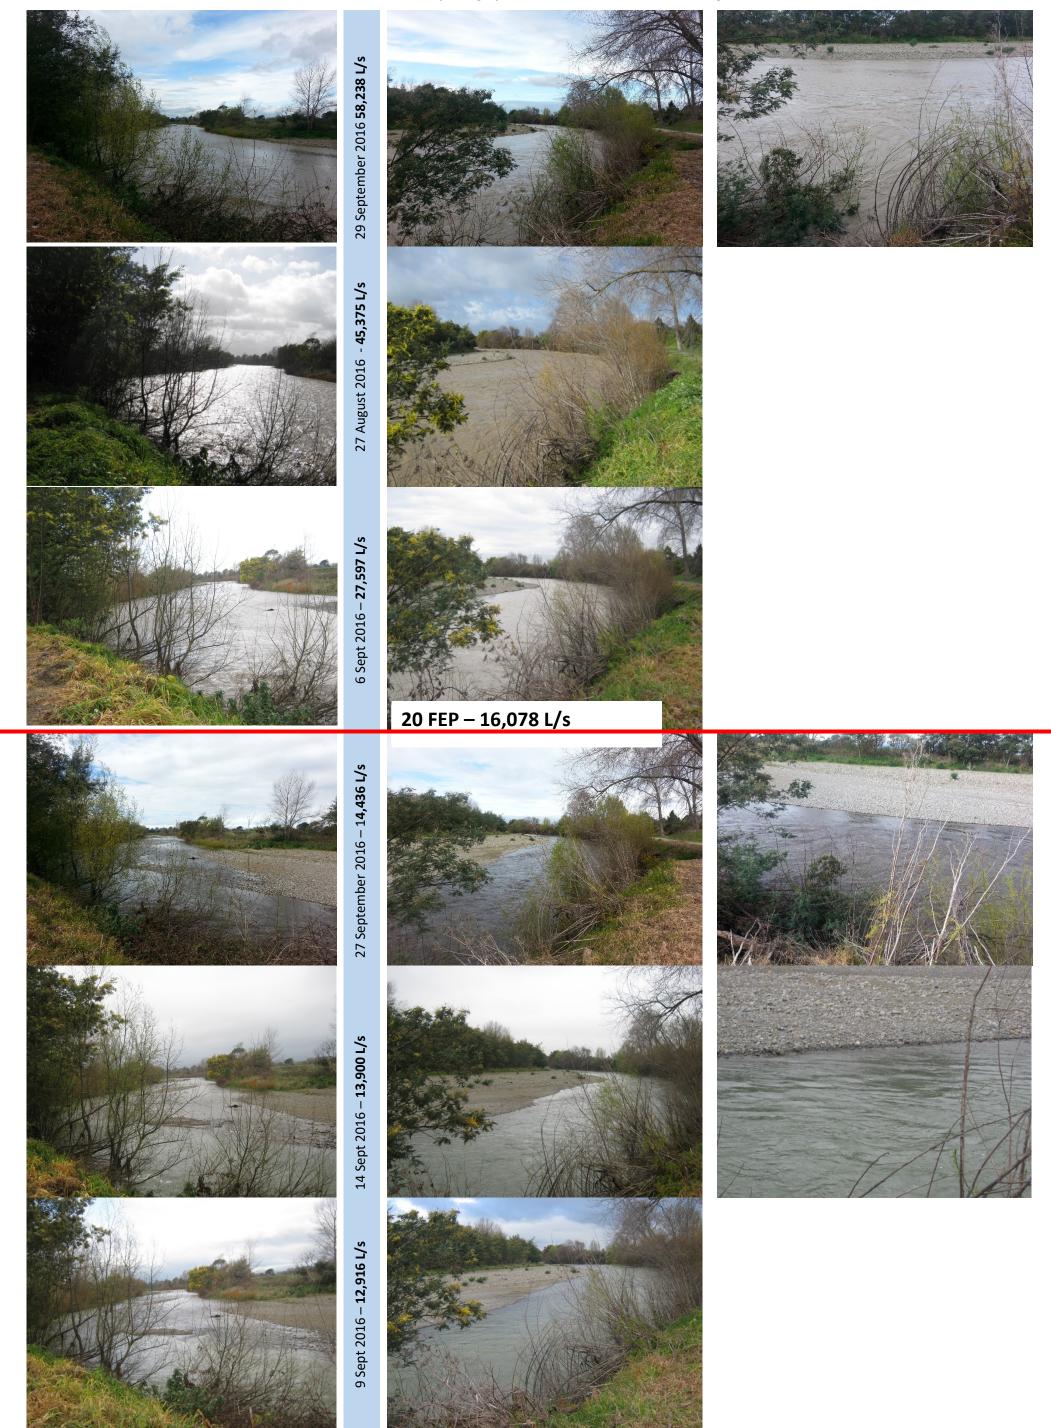

Attachment B
Oroua River flow photographs Taken from Paule Street, Feilding

Attachment B
Oroua River flow photographs Taken from Paule Street, Feilding

Median - 6,971 L/s

Flow statistics for the Oroua River at Kawa Wool, from Henderson and Diettrich (2007).

| Flow statistic                        | Value (I/s) |
|---------------------------------------|-------------|
| MALF                                  | 1,240       |
| Half median flow                      | 3,486       |
| Median flow                           | 6,971       |
| 20th percentile exceedance flow (Q20) | 16,078      |
| 3 × median flow                       | 20,913      |

• Note that no data is currently available for river flows at Kawa Wool, so data from Almadale Slackline (upstream from Feilding) have been used.