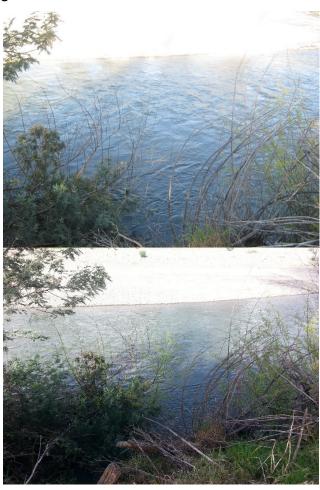

Attachment B
Oroua River flow photographs Taken from Paule Street, Feilding

Attachment B
Oroua River flow photographs Taken from Paule Street, Feilding

Median - 6,971 L/s

Flow statistics for the Oroua River at Kawa Wool, from Henderson and Diettrich (2007).

| Flow statistic                        | Value (I/s) |
|---------------------------------------|-------------|
| MALF                                  | 1,240       |
| Half median flow                      | 3,486       |
| Median flow                           | 6,971       |
| 20th percentile exceedance flow (Q20) | 16,078      |
| 3 × median flow                       | 20,913      |

• Note that no data is currently available for river flows at Kawa Wool, so data from Almadale Slackline (upstream from Feilding) have been used.