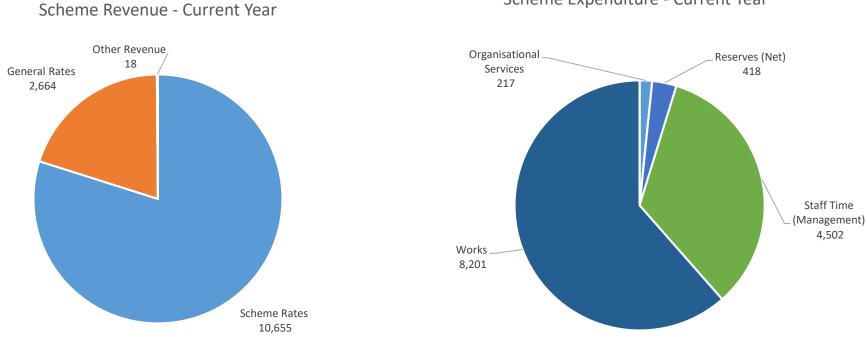

## **2021 SCHEME UPDATE SUMMARY**

Haunui Drainage Scheme

## **SCHEME REVENUE & EXPENDITURE 2020/21**



Scheme Expenditure - Current Year



## **SCHEME REVENUE & EXPENDITURE 2021/22**

Scheme Revenue - 2021/22 Scheme Expenditure - 2021/22 Organisational. Reserves (Net) Services \_-134 General Rates 778 2,809 Staff Time 3,456 Works. 10,210 Scheme Rates 11,235

(Management)

(0) (f)







## Works 2020-21

- Mechanical Cleaning of sections of drains
- Drain Spraying
- Drain Blockage removal
- ➢ Re forming spraying access tracks





horizons.govt.nz





For more information visit **www.horizons.govt.nz** or freephone Horizons on **0508 800 800**