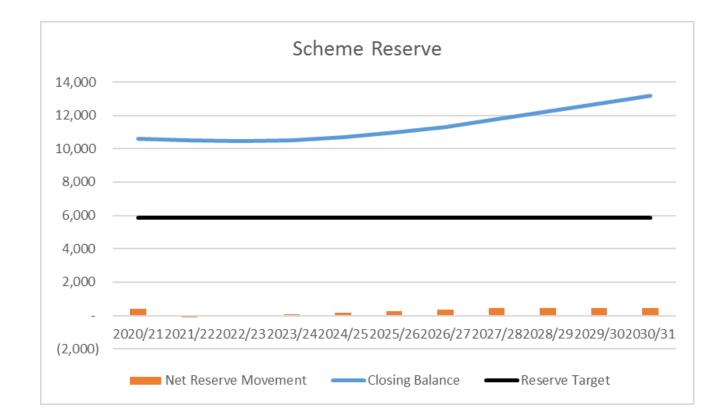

## **2021 SCHEME UPDATE SUMMARY**

Haunui Drainage Scheme

## **SCHEME REVENUE & EXPENDITURE 2020/21**



Scheme Expenditure - Current Year



## **SCHEME REVENUE & EXPENDITURE 2021/22**

Scheme Revenue - 2021/22 Scheme Expenditure - 2021/22 Organisational. Reserves (Net) Services \_-134 General Rates 778 2,809 Staff Time 3,456 Works. 10,210 Scheme Rates 11,235

(Management)

(0) (f)







## Works 2020-21

- Mechanical Cleaning of sections of drains
- Drain Spraying
- Drain Blockage removal
- ➢ Re forming spraying access tracks





horizons.govt.nz





For more information visit **www.horizons.govt.nz** or freephone Horizons on **0508 800 800**