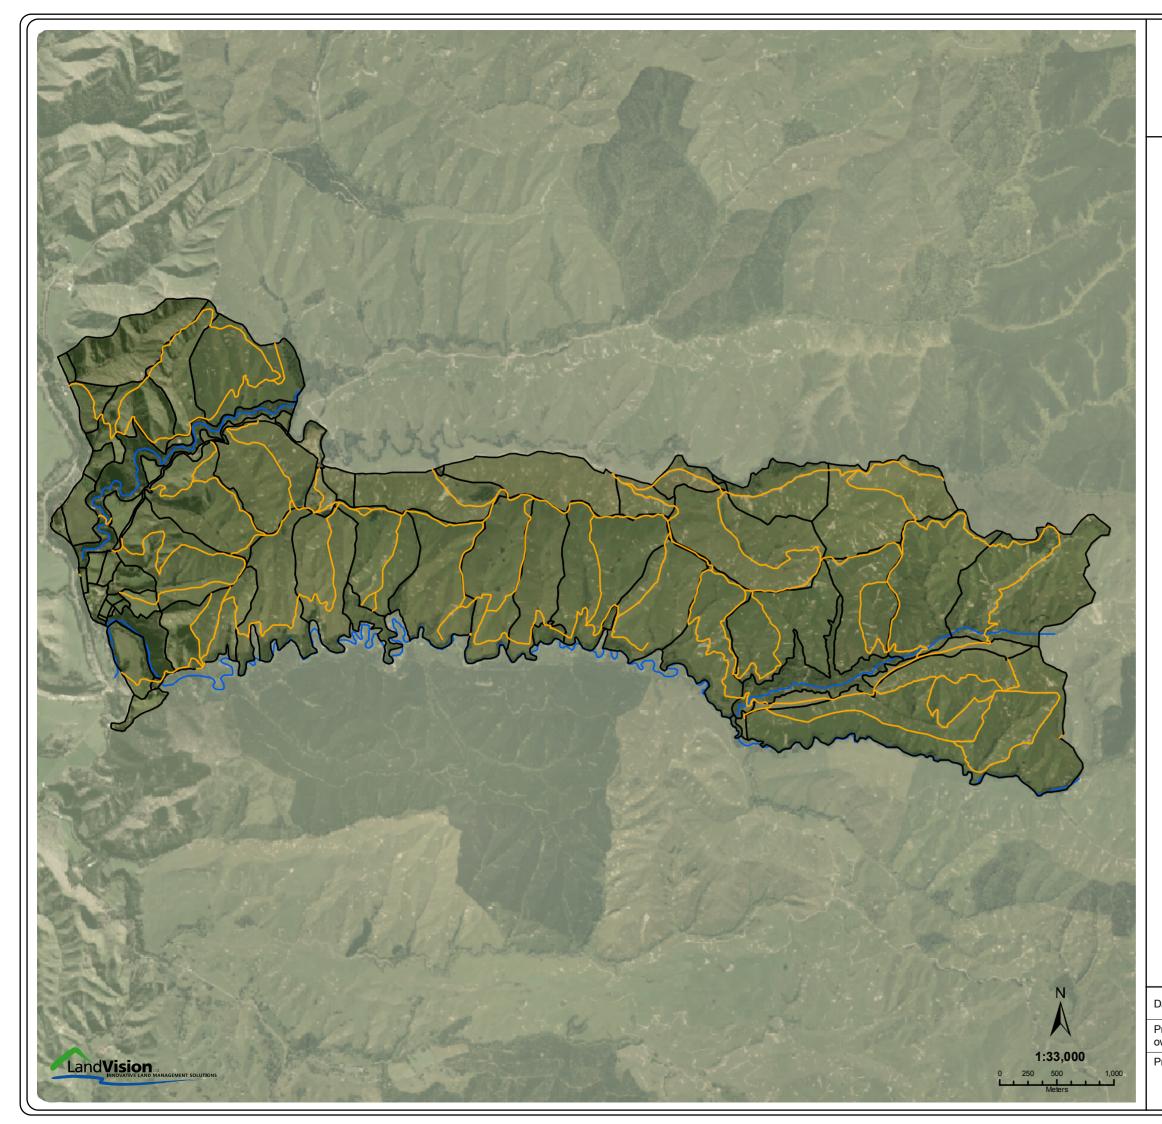

## **TRACKS & WATERWAYS**

J Smith

Westham

## Legend

— Tracks (64.0 km)

— Waterways (23.1 km)

Total farm area mapped = 1888.3 ha

| Date:                | 20 March 2007             | Surveyors:    | S Dudin & L Grant<br>Landvision Ltd.                                                          |
|----------------------|---------------------------|---------------|-----------------------------------------------------------------------------------------------|
| Property<br>wner(s): | J Smith                   | Survey scale: | 1:8,000                                                                                       |
| Property:            | J Smith<br>RD2<br>Westham | photo: (      | Supplied by Horizons Regional<br>Council (0.75m orthophoto from<br>Terralink). Flown 2004/05. |