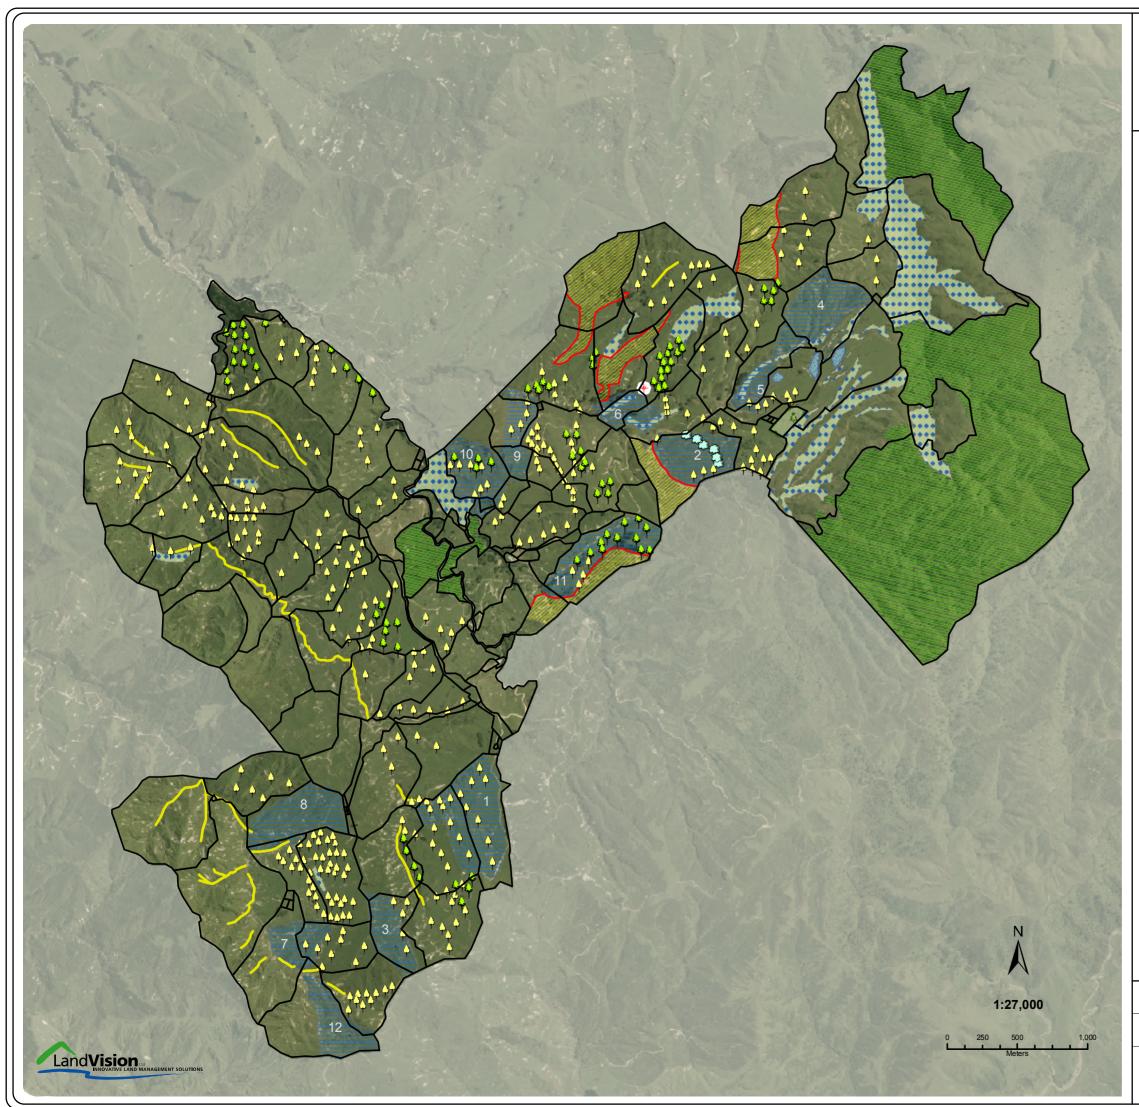

## **RECOMMENDED WORKS**

J Jones

## Legend

- Dam Removal
- Drainage
- Gully Plantings
- Spaced Plantings

—— Fencing

Gully reversion

Bush retirement

Drainage

Managed Retirement

Management Area

Regeneration

A A Silviculture Works

Internal fencelines

| Date:              | 1 November 2007            | Surveyors     | LandVision Ltd.                                                                               |
|--------------------|----------------------------|---------------|-----------------------------------------------------------------------------------------------|
| Property owner(s): | Surreydale                 | Survey scale: | 1:8,000                                                                                       |
| Property:          | J Jones<br>RD 2<br>Taihape | Aerial photo: | Supplied by Horizons Regional<br>Council (0.75m orthophoto from<br>Terralink). Flown 2004/05. |