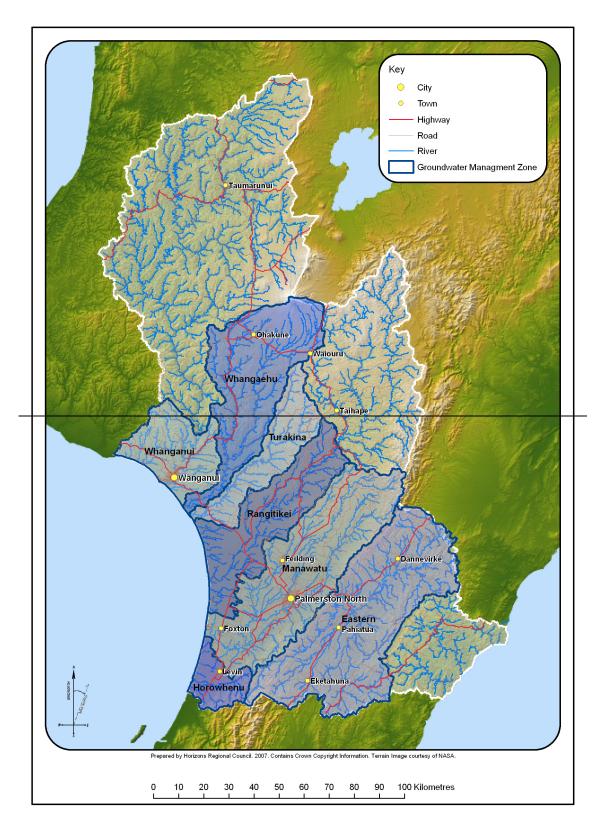

## Schedule C: Groundwater Management Quantity Zones

**USER GUIDE:** How to use the contents of this schedule

Step 1: Identify which Ground Water Management Zone your proposed abstraction lies in (go to Part 1.3 of Schedule Ba)

<u>Step 2:</u> Refer to Table C1 to identify which allocation limit applies to your Ground <u>Water Management Zone</u>

| Table C1: Allocation limits by Groundwater Management Zone |                                                             |  |
|------------------------------------------------------------|-------------------------------------------------------------|--|
| <u>GMZ</u>                                                 | Annual Allocable Volume for GWMZ<br>(x10 <sup>6</sup> m³/y) |  |
| <u>Whanganui</u>                                           | <u>46</u>                                                   |  |
| <u>Whangaehu</u>                                           | <u>122</u>                                                  |  |
| <u>Turakina</u>                                            | <u>50</u>                                                   |  |
| <u>Rangitikei</u>                                          | <u>75</u>                                                   |  |
| <u>Manawatu</u>                                            | <u>166</u>                                                  |  |
| <u>Horowhenua</u>                                          | <u>27</u>                                                   |  |
| <u>Tararua</u>                                             | <u>239</u>                                                  |  |
| East Coast                                                 | <u>Unspecified</u>                                          |  |
| Northern Rangitikei                                        | <u>Unspecified</u>                                          |  |
| Northern Whanganui                                         | <u>Unspecified</u>                                          |  |

| Groundwater Management<br>Zone (GWMZ) as mapped in<br>schedule C | Surface Water<br>Management Zones<br>within GWMZ | Annual Allocable<br>Volume for GWMZ<br>(m³/y) |
|------------------------------------------------------------------|--------------------------------------------------|-----------------------------------------------|
| 1 Whanganui                                                      | Whai_7                                           |                                               |
|                                                                  | West_1                                           |                                               |
|                                                                  | West_2                                           |                                               |
|                                                                  | West_3                                           |                                               |
|                                                                  | West_4                                           | 53,158,000                                    |
| 2 Whangaehu                                                      | Whau_1                                           |                                               |
|                                                                  | Whau_2                                           |                                               |
|                                                                  | Whau_3                                           |                                               |
|                                                                  | Whau_4                                           | 109,627,000                                   |
| 3 Turakina                                                       | Tura_1                                           | 95,741,000                                    |
| 4 Rangitikei                                                     | Rang_3                                           |                                               |
|                                                                  | Rang_4                                           |                                               |
|                                                                  | West_5                                           |                                               |
|                                                                  | West_6                                           | <del>58,815,000</del>                         |
| 5 Manawatu                                                       | Mana_10                                          |                                               |
|                                                                  | Mana_11                                          |                                               |
|                                                                  | Mana_12                                          |                                               |

C-2

<sup>&</sup>lt;sup>1</sup> Columns 1 and 2 of this table have been moved to Schedule Ba <sup>2</sup> Column 3 of this table has been deleted.

Figure C:1 Groundwater Management Zones<sup>3</sup>

<sup>&</sup>lt;sup>3</sup> Map has been moved to Schedule Ba