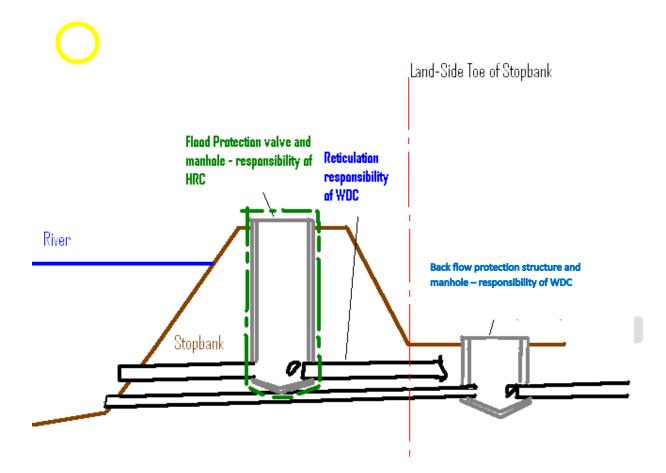

# 3.2 Maintenance and Operation

HRC will be responsible for the ongoing maintenance and operation of all flood protection assets including floodgates, back flow valves and manholes that provide access to those devices, (but not pipes that are part of an existing stormwater reticulation system) that are located to the riverside of the landward stopbank toe (refer Figure A). The floodgates/valves are generally externally mounted, however in some instances they may be located in manholes.

WDC will be responsible for the operation and maintenance of all components of its stormwater network, including those parts that are located within the flood protection works footprint.

The removal of silt from pipes will be the responsibility of WDC where it affects the functionality of its stormwater system and of HRC where it prevents the proper operation of its floodgates and back flow valves. In practice however, there are likely to be situations where siltation impacts on the functioning of assets owned by both parties, and where costs should accordingly be shared.