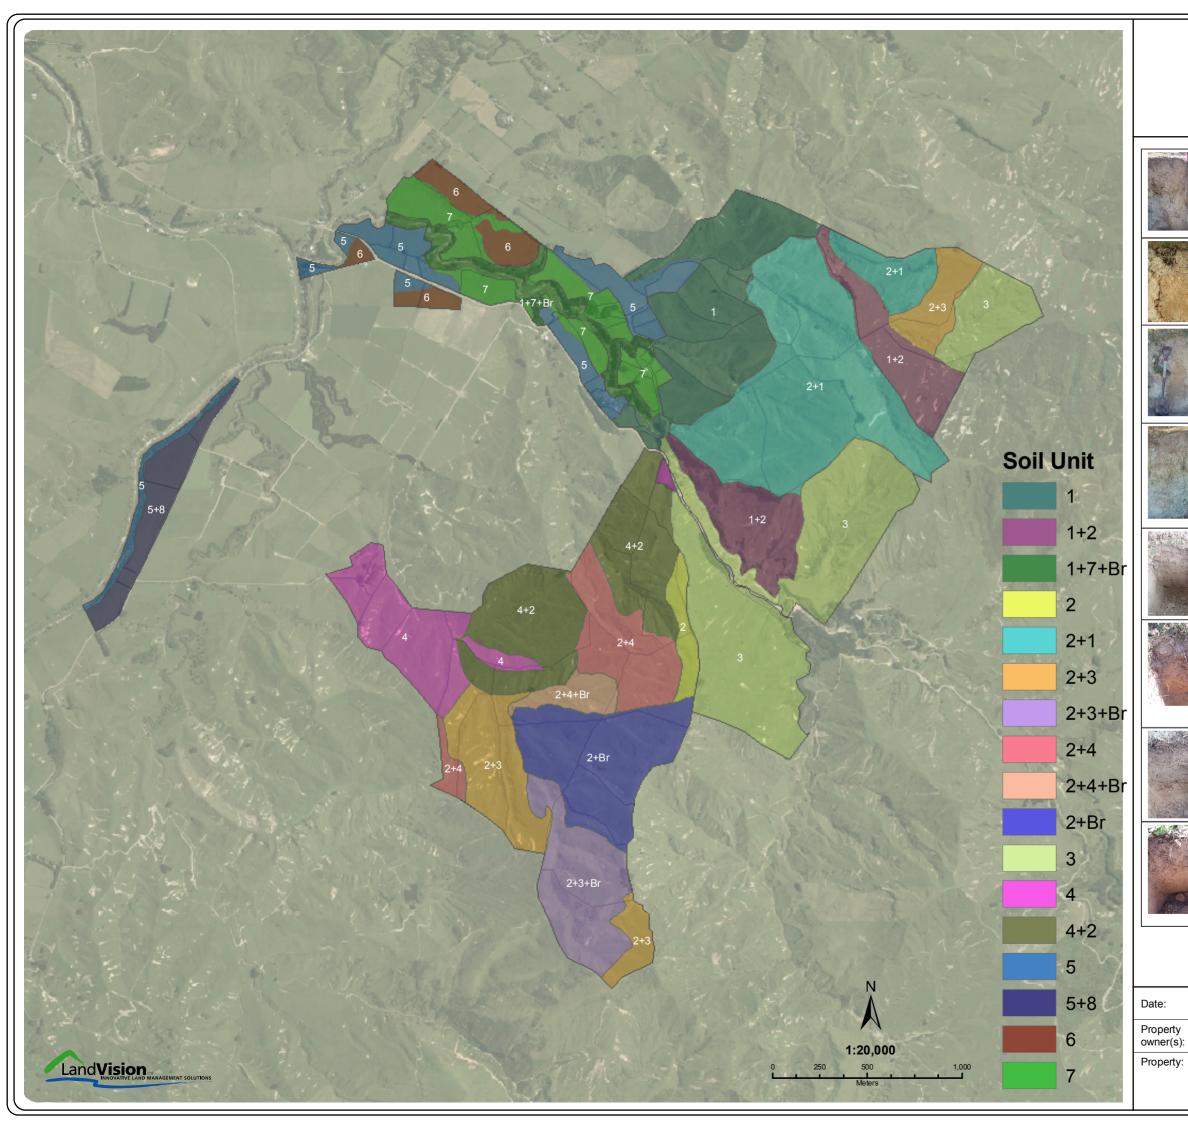

## SOIL RESOURCES Joe Bloggs

Left Field

|                                                                                                                                                                                                                                                                                   | Name: Soil 1<br>Profile description: Imperfectly drained moderately<br>developed fine nutty crumb sandy silt loam, on weakly to<br>moderately developed nutty crumb sandy silt loam on<br>weakly developed few mottles sandy silt loam on massive<br>silty sandstone.        |               |                                                                                               |
|-----------------------------------------------------------------------------------------------------------------------------------------------------------------------------------------------------------------------------------------------------------------------------------|------------------------------------------------------------------------------------------------------------------------------------------------------------------------------------------------------------------------------------------------------------------------------|---------------|-----------------------------------------------------------------------------------------------|
|                                                                                                                                                                                                                                                                                   | Name: Soil 2<br>Profile description: Moderately well drained moderately<br>developed fine nutty crumb silt loam, on firm medium blocky<br>few nuts clay loam, on massive platey and blocky clay loam.<br>On limestone.                                                       |               |                                                                                               |
|                                                                                                                                                                                                                                                                                   | Name: Soil 3<br>Profile description: Moderately well drained weakly<br>developed fine to very fine nutty crumb silt loam; on weakly<br>developed fine nutty crumb and blocky with few medium to<br>large sandstone chunks silty clay loam; on jointed silty<br>sandstone.    |               |                                                                                               |
|                                                                                                                                                                                                                                                                                   | Name: Soil 4<br>Profile description: Imperfectly drained moderately<br>developed fine crumby nut sandy silt loam, on massive few<br>blocky few orange mottles sandy silt loam, on massive<br>blocky with few orange mottles sandy clay loam formed from<br>coarse siltstone. |               |                                                                                               |
|                                                                                                                                                                                                                                                                                   | Name: Soil 5<br>Profile description: Imperfectly drained moderately<br>developed fine nutty crumb fine silt loam, on weakly<br>developed fine nutty few concretions and many mottles<br>sandy silt loam on loess.                                                            |               |                                                                                               |
|                                                                                                                                                                                                                                                                                   | <ul> <li>Name: Soil 6</li> <li>Profile description: Well drained moderately developed nutty crumb sandy silt loam, on weakly developed sandy loam with many fine to large river stones. On alluvium and gravels.</li> <li>Comments: Has been pugged</li> </ul>               |               |                                                                                               |
| Name:         Soil 7           Profile description:         Well drained moderately developed fine nutty crumb, sandy silt loam, on weakly developed fine nutty few to many fine to very fine gravels sandy loam. On alluvium and gravels                                         |                                                                                                                                                                                                                                                                              |               |                                                                                               |
| Name:         Soil 8           Profile description:         Imperfectly to poorly drained<br>moderately developed fine crumby nutty structure with a few<br>orange mottles sandy silt loam, on weakly developed<br>crumby nut with many orange mottles sandy loam. On<br>alluvium |                                                                                                                                                                                                                                                                              |               |                                                                                               |
|                                                                                                                                                                                                                                                                                   |                                                                                                                                                                                                                                                                              |               |                                                                                               |
| 1 April 2008                                                                                                                                                                                                                                                                      |                                                                                                                                                                                                                                                                              | Surveyors:    | Landvision Ltd.                                                                               |
| Left Field                                                                                                                                                                                                                                                                        |                                                                                                                                                                                                                                                                              | Survey scale: | 1:8,000                                                                                       |
| J Bloggs<br>RD 2<br>Westham                                                                                                                                                                                                                                                       |                                                                                                                                                                                                                                                                              | photo:        | Supplied by Horizons Regional<br>Council (0.75m orthophoto from<br>Terralink). Flown 2004/05. |