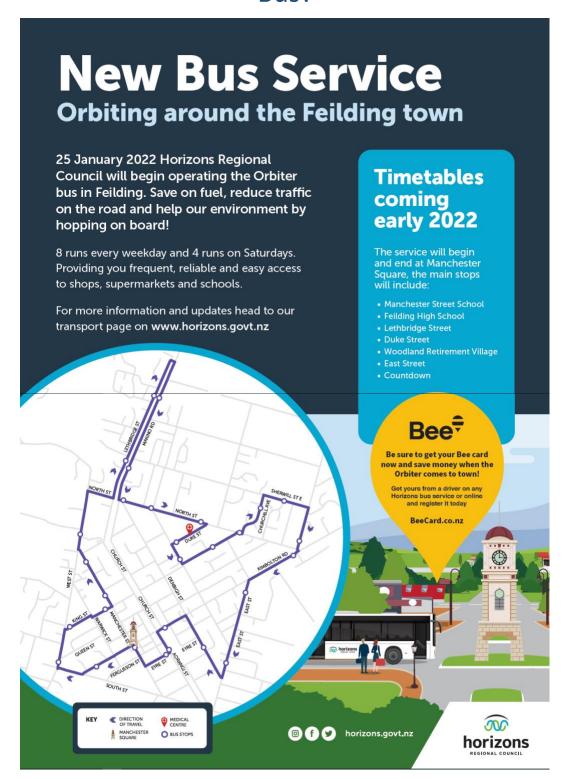

|
| 35-44 years | 4 |
| 45-54 years | 5 |

| 55-64 years | 6  |
|-------------|----|
| 65-74 years | 7  |
| 75-84 years | 8  |
| 85-94 years | 9  |
| 95 years +  | 10 |

**4.2** Do you have a Community Services Card? (Circle one).

| Yes | No |
|-----|----|
|-----|----|

**4.3** Did you use the Total Mobility scheme during Lockdown? (Circle one).

| Yes | No |
|-----|----|
|     |    |

**4.4** Your contact details (optional).

|              | Please write clearly |
|--------------|----------------------|
| Name         |                      |
| Phone number |                      |
| Email        |                      |

Please return your completed survey to Desley.Monks@horizons.govt.nz by 30<sup>th</sup> APRIL 2022.

Thank you



# Did you know about the new Feilding Orbiter Bus?